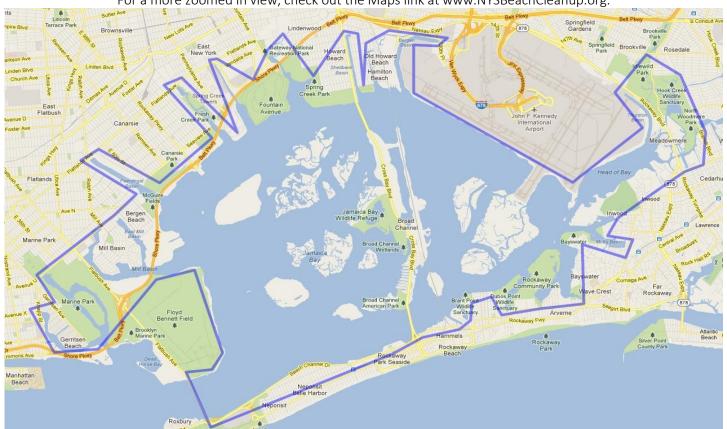

## Jamaica Bay Boundaries

If your cleanup is within the outlined area, please check the box next to Jamaica Bay. For a more zoomed in view, check out the Maps link at www.NYSBeachCleanup.org.