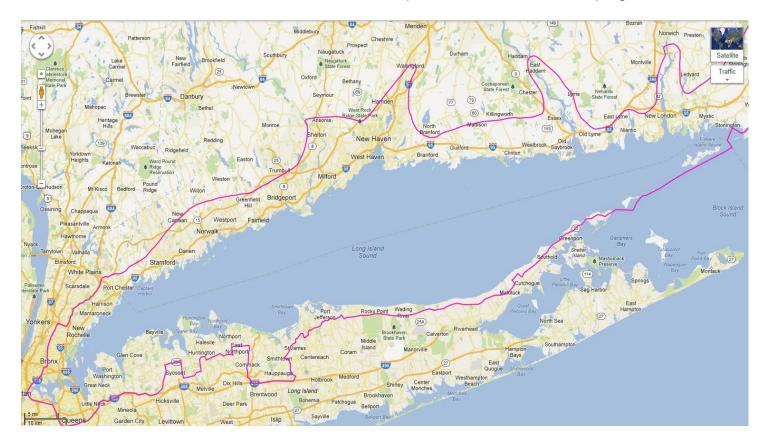

## **Long Island Sound Boundaries**

If your cleanup is within the outlined area, please check the box next to Long Island Sound. For a more zoomed in view check out the Maps link at www.NYSBeachCleanup.org.